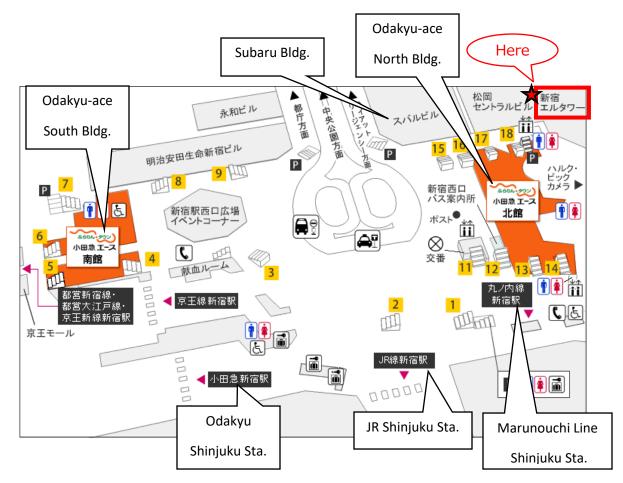

## Location map 1

#### Shinjuku L-tower 1F Room C

#### <u>(1-6-1, Nishi-Shinjuku, Shinjuku-ku, Tokyo 163-1530, Japan)</u>

Map of Shinjuku St. West exit underground district

<From West exit of JR Shinjuku Sta.>

Go straight until the end and turn right at Subaru bldg. Then go up to 1F with escalator at the exit A17.