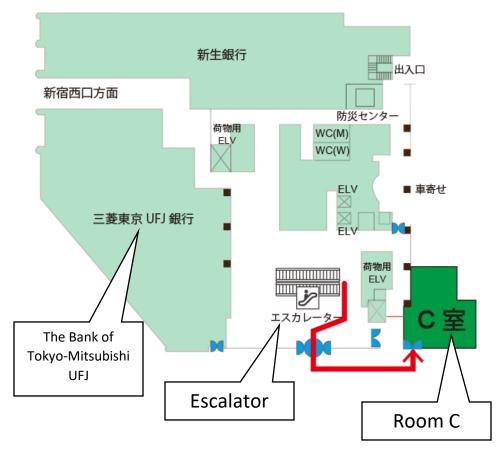

. Site response problem
  - **b.** Impedance analysis
  - c. Structural modeling
  - d. About computer program SASSI
  - e. Pile foundation
  - f. Demo Examples (Input/Output)
- 4. Discussion

### Day 2

- 5. Application of the Computer Program SASSI
- 6. Upcoming SASSI2015
- 7. Discussion

\* These contents are subject to change, please understand it.

\* The lecture will be held in English and translated into Japanese.

## Location map 1

#### Shinjuku L-tower 1F Room C

#### <u>(1-6-1, Nishi-Shinjuku, Shinjuku-ku, Tokyo 163-1530, Japan)</u>

Map of Shinjuku St. West exit underground district



<From West exit of JR Shinjuku Sta.>

Go straight until the end and turn right at Subaru bldg. Then go up to 1F with escalator at the exit A17.

### **Location map 2**

#### ♦ Map of L-tower 1F